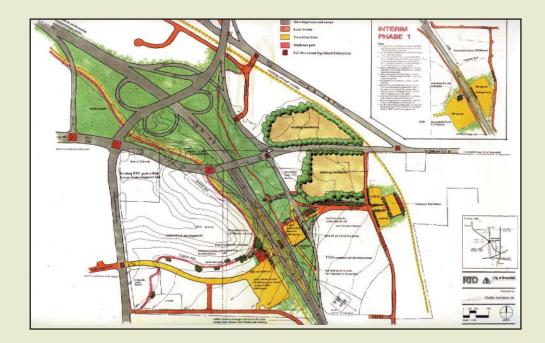

## **BROOMFIELD PARK 'N RIDE RELOCATION** BROOMFIELD, COLORADO (COMPLETED)

In a project jointly funded by the Regional Transportation District (RTD) and the City of Broomfield, Charlier Associates evaluated alternatives for the relocation and reconstruction of the Broomfield Park 'n Ride lot. This park 'n ride facility is utilized by RTD for routes operating along US 36 and is currently over capacity. As part of the project, CAI identified interchange reconstruction design alternatives in order to determine the best future location and design for the park 'n ride facility given potential future HOV and rail systems in the corridor.