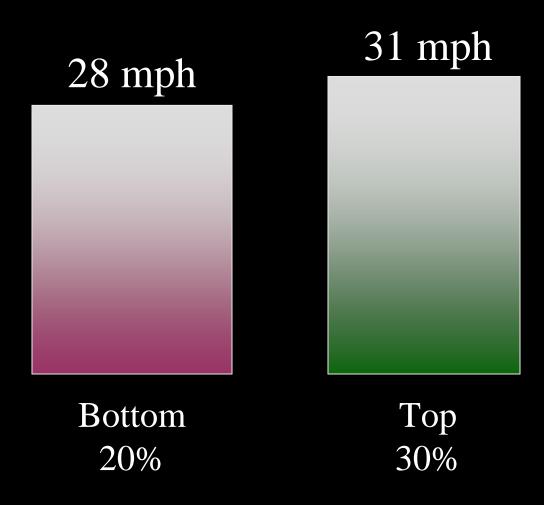

Characteristics

By Place of Residence

## Length of Commute Trip

30.2 miles

5.7 miles

Live on West Maui

#### Commute Travel Time

56 minutes

15 minutes

Live on West Maui

## Average Commute Speed

32 mph 25 mph Live on Live

Elsewhere

West Maui

#### Drive Alone %



Live on West Maui

## Carpool %

22%

10%

Live on West Maui

#### Ride the Bus %

1 %

Live on West Maui

5 %

#### Distance to Work/Drive Alone



# Begin Commute Before 6:30 AM

21 %
Live on Live

Elsewhere

West Maui

#### Own Their Homes

57 %
46 %
Live on Live

Elsewhere

West Maui



## Safety



### Commute Characteristics

By Household Income

## Length of Commute Trip

13.8 miles

Bottom 20%

16.7 miles

Top 30%

#### Commute Travel Time

30 minutes

Bottom 20%

32 minutes

Top 30%

## Average Commute Speed



#### Drive Alone %

77%

63%

Bottom 20%

Top 30%



# Support for Multi-Modal Transportation



## Commute Characteristics

By Job Type

## Length of Commute Trip



#### Commute Travel Time



## Carpool %





## Cost of Commuting

By Place of Residence

## Length of Commute Trip

30.2 miles

5.7 miles

Live on West Maui

Live Elsewhere

## Cost of Commuting for Drivers

- Average self reported gas costs: \$130 per month\*
- But 33% pay more than \$150 per month for gas\*

\*commute only

## Monthly Cost of Gas

(Commute Only)

\$ 216

\$41

Live on West Maui

Live Elsewhere

#### **Driving Costs**

| 6<br>2WD 4-do                                                                                                                                  | 2005 Dodge<br>Caravan SXT<br>6-cyl. (3.3-