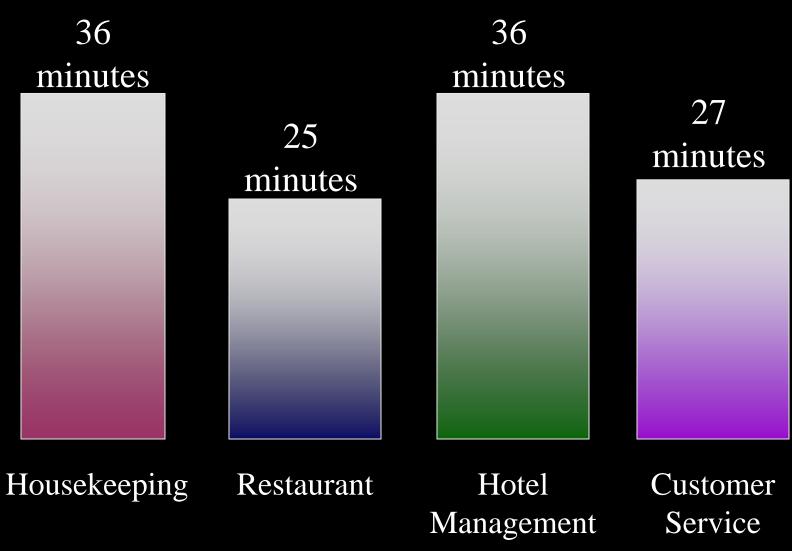

e Speed

32 mph 25 mph Live on Live

Elsewhere

West Maui

#### Drive Alone %



Live on West Maui

## Carpool %

22%

10%

Live on West Maui

#### Ride the Bus %

1 %

Live on West Maui

5 %

#### Distance to Work/Drive Alone



# Begin Commute Before 6:30 AM

21 %
Live on Live

Elsewhere

West Maui

#### Own Their Homes

57 %
46 %
Live on Live

Elsewhere

West Maui



## Safety



### Commute Characteristics

By Household Income

## Length of Commute Trip

13.8 miles

Bottom 20%

16.7 miles

Top 30%

#### Commute Travel Time

30 minutes

Bottom 20%

32 minutes

Top 30%

## Average Commute Speed



#### Drive Alone %

77%

63%

Bottom 20%

Top 30%



# Support for Multi-Modal Transportation



## Commute Characteristics

By Job Type

## Length of Commute Trip



#### Commute Travel Time



## Carpool %





## Cost of Commuting

By Place of Residence

## Length of Commute Trip

30.2 miles

5.7 miles

Live on West Maui

Live Elsewhere

## Cost of Commuting for Drivers

- Average self reported gas costs: \$130 per month\*
- But 33% pay more than \$150 per month for gas\*

\*commute only

## Monthly Cost of Gas

(Commute Only)

\$ 216

\$41

Live on West Maui

Live Elsewhere

#### **Driving Costs**

| 6<br>2WD 4-do                                                                                                                                  | 2005 Dodge<br>Caravan SXT<br>6-cyl. (3.3-liter)<br>passenger van |                                      |  |
|------------------------------------------------------------------------------------------------------------------------------