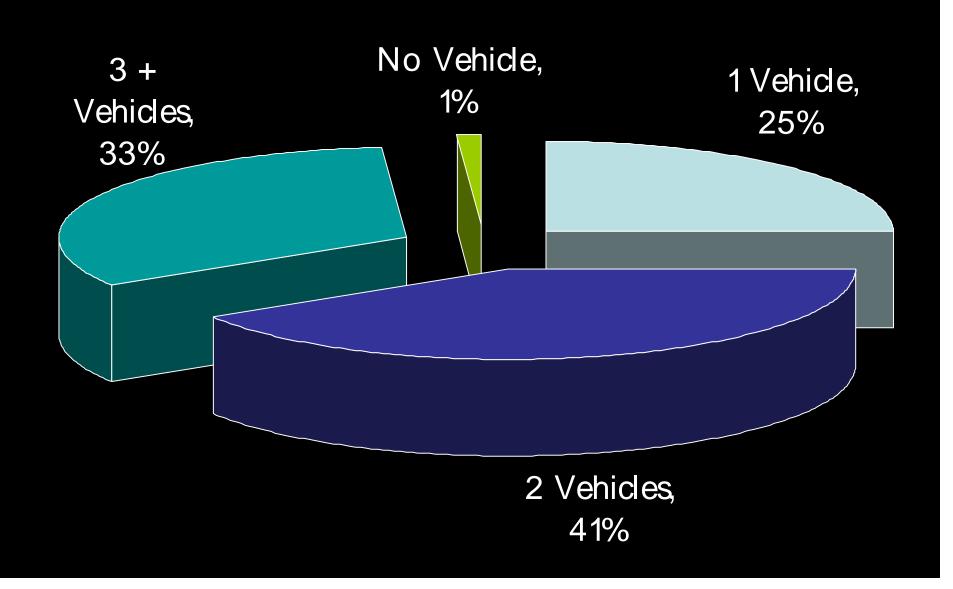

## Household Vehicle Ownership

## Household Vehicle Ownership

81 % of West Maui workers have a vehicle available for commuting

Ratio of vehicles to persons in household: 0.91