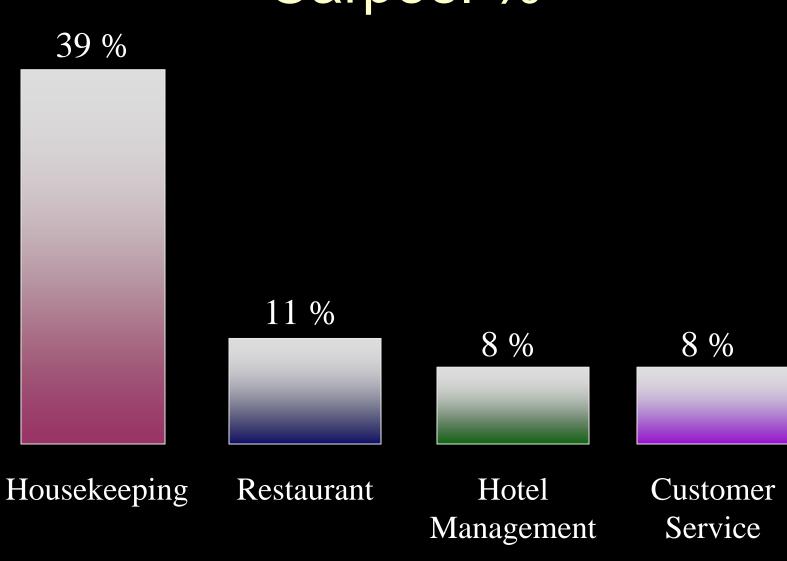

## Carpool %

## Carpooling Potential

- 39% of housekeepers already carpool
- Of those who carpool, the median number of carpool trips is 8/month
- 82% of employees came straight to work without making stops