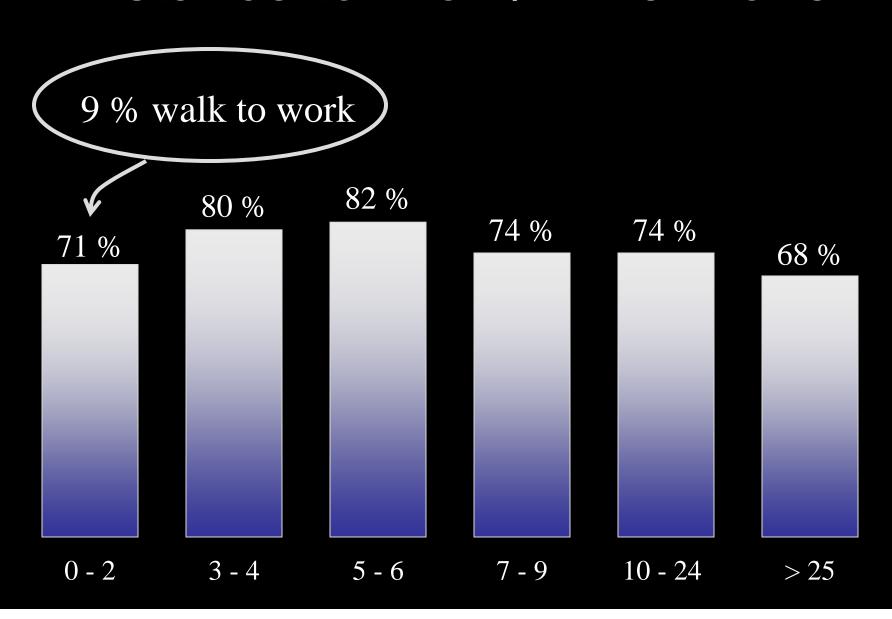

#### Distance to Work/Drive Alone

### West Maui Transit Potential

- > 59% live in West Maui
- > 74% of these drive alone
- > 72% of commute trips are < 6 mi