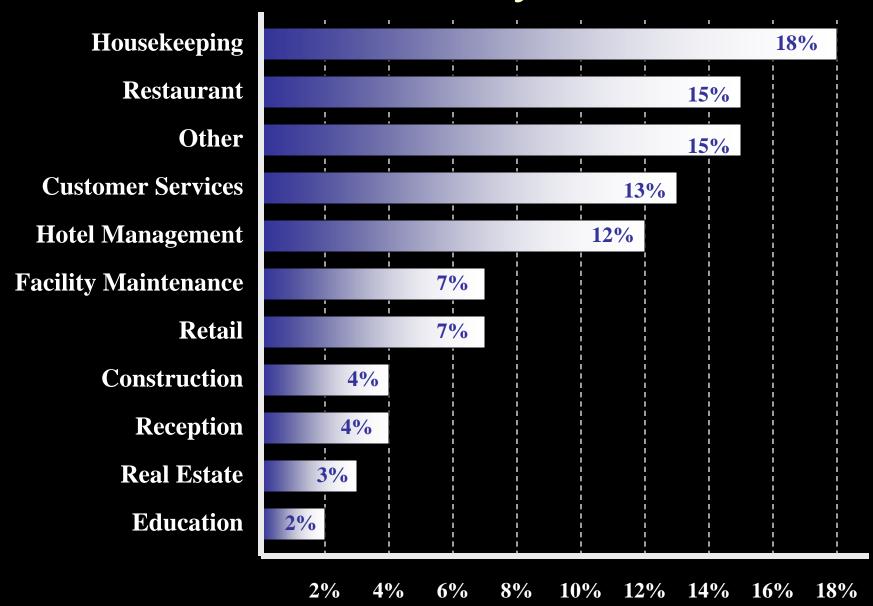

unty of Maui Fire Department Maui Kai Condominiums Starwood Vacations – Ka'anapali Ocean Resort

Hawaiian Dredging Maui Kleen Team Starwood Vacations - Westin Maui

Hyatt Regency Maui Resort &Spa Maui Land & Pineapple Company, Inc. Sugar Cane Train Sullivan Properties Inc.

John Pierre's Studio Maui Preparatory Academy The Sultan Company

Ka'anapali Beach Hotel Maui Theatre Ufo Parasailing

Ka'anapali Beach Resort Association Mauian Hotel-Napili Beach Water Source LLC

Ka'anapali Golf Courses Media Systems Inc Westin Ka'anapali Ocean Resort

Kaiser Permanente Medical Care Napili Kai Beach Resort Westin Maui Resort & Spa

The Wharf Cinema Center



26 Employers (> 20 responses)



# Key Results

### Where Our Employees Live



## Where They Work



#### Household Income



## What They Do



## How They Get to Work

Drive Alone

Carpool w/ Non-Workers

Carpool w/ Workers

**Bus Transit** 

Multiple Modes

Walk

Bike

Other



#### Commute Distance

- Average Commute = 16 miles
- > 35% commute > 25 miles



### Commute Characteristics

By Place of Residence

## Length of Commute Trip

30.2 miles

5.7 miles

Live on West Maui

#### Commute Travel Time

56 minutes

15 minutes

Live on West Maui

## Average Commute Speed

32 mph 25 mph Live on Live

Elsewhere

West Maui

#### Drive Alone %



Live on West Maui

## Carpool %

22%

10%

Live on West Maui

#### Ride the Bus %

1 %

Live on West Maui

5 %

#### Distance to Work/Drive Alone



# Begin Commute Before 6:30 AM

21 %
Live on Live

Elsewhere

West Maui

#### Own Their Homes

57 %
46 %
Live on Live

Elsewhere

West Maui