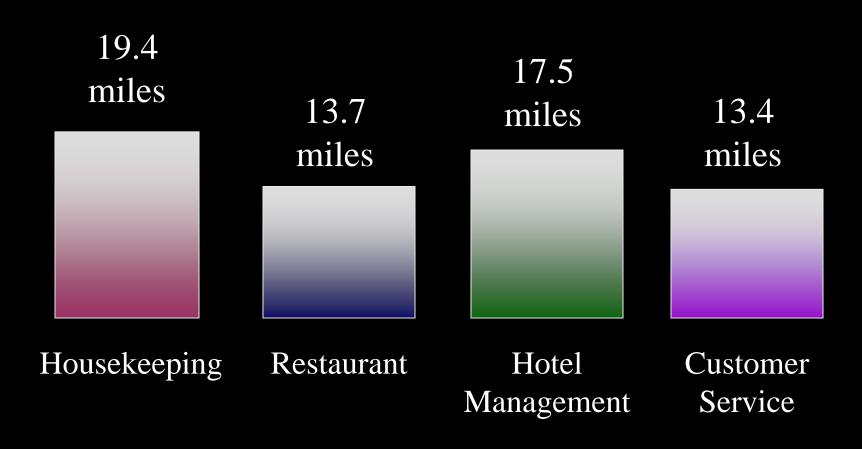

West Maui

## Average Commute Speed

32 mph 25 mph Live on Live

Elsewhere

West Maui

#### Drive Alone %



Live on West Maui

## Carpool %

22%

10%

Live on West Maui

#### Ride the Bus %

1 %

Live on West Maui

5 %

#### Distance to Work/Drive Alone



# Begin Commute Before 6:30 AM

21 %
Live on Live

Elsewhere

West Maui

#### Own Their Homes

57 %
46 %
Live on Live

Elsewhere

West Maui



## Safety



### Commute Characteristics

By Household Income

## Length of Commute Trip

13.8 miles

Bottom 20%

16.7 miles

Top 30%

#### Commute Travel Time

30 minutes

Bottom 20%

32 minutes

Top 30%

## Average Commute Speed



#### Drive Alone %

77%

63%

Bottom 20%

Top 30%



# Support for Multi-Modal Transportation



## Commute Characteristics

By Job Type

## Length of Commute Trip



#### Commute Travel Time



## Carpool %





## Cost of Commuting

By Place of Residence

## Length of Commute Trip

30.2 miles

5.7 miles

Live on West Maui

Live Elsewhere

## Cost of Commuting for Drivers

- Average self reported gas costs: \$130 per month\*
- But 33% pay more than \$150 per month for gas\*

\*commute only

## Monthly Cost of Gas

(Commute Only)

\$ 216

\$41

Live on West Maui

Live Elsewhere

#### **Driving Costs**

| 6<br>2WD 4-do                                                                                                                                  | 2005 Dodge<br>Caravan SXT<br>6-cyl. (3.3-liter)<br>passenger van |                                      |  |
|--------------------------------------------------------------------------------------------------