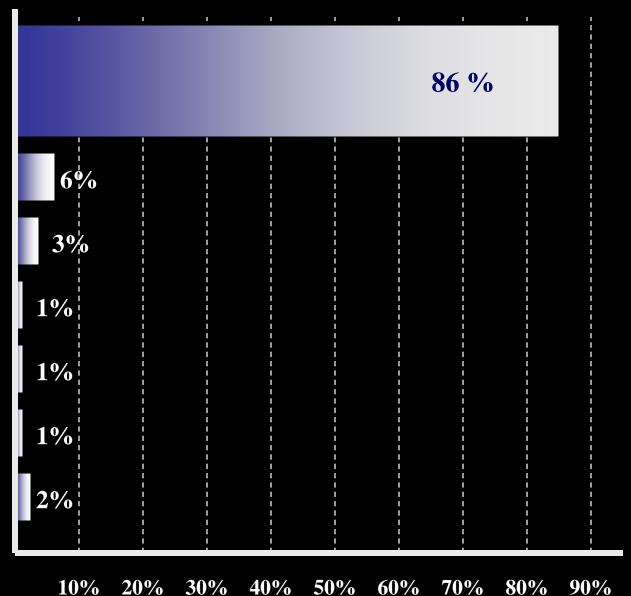

## How They Get to Work

Drive Alone

Carpool w/ Non-Workers

Carpool w/ Workers

**Bus Transit** 

Multiple Modes

Walk

Bike

Other