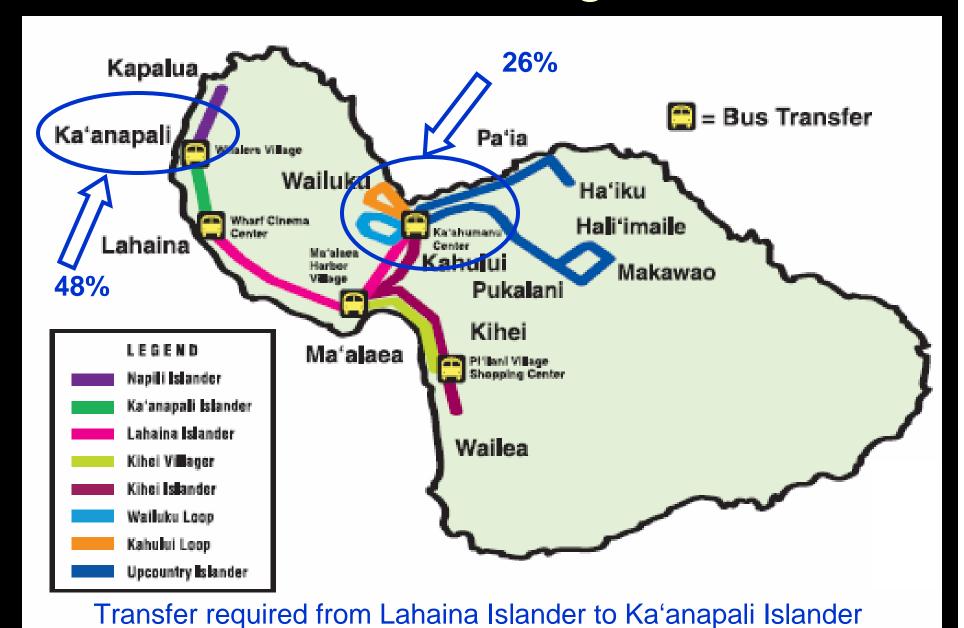

## **Bus Route Logistics**

### Wharf Cinema Transfer

| \$1.00 FARE | • |
|-------------|---|
| -           |   |
| H           |   |
| #           | ì |
|             |   |
| _           |   |
| 4           | ı |
|             |   |
| (I)         | í |
| -           |   |
| 3           |   |
|             |   |
| 4           |   |
| Ĩ           |   |
| ₫           |   |
|             |   |

Buses arrives transfer point,

as second bus leaves